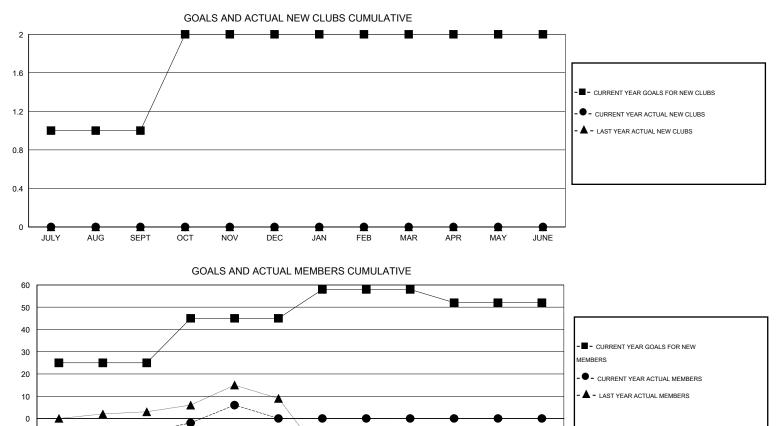

## THOMAS MATNEY

| GMT:                  | MT: THOMAS MATNEY |                  |           | LOCATION MICHIGAN |                  |                       |                    |                                     |                    | GMT CA 1         |  |
|-----------------------|-------------------|------------------|-----------|-------------------|------------------|-----------------------|--------------------|-------------------------------------|--------------------|------------------|--|
|                       | Clubs             |                  |           |                   |                  |                       | Members            |                                     |                    |                  |  |
| RESULTS FOR 2014-2015 |                   |                  |           |                   |                  | RESULTS FOR 2014-2015 |                    |                                     |                    |                  |  |
| QUART                 | ĒR                | NEW CLUB<br>GOAL | NEW CLUBS | DROPPED<br>CLUBS  | NET<br>GAIN/LOSS | QUARTER               | NEW MEMBER<br>GOAL | CHARTER AND<br>NEW MEMBERS<br>ADDED | DROPPED<br>MEMBERS | NET<br>GAIN/LOSS |  |
| JULY/AU               | JG/SEPT           | 1                | 0         | 0                 | 0                | JULY/AUG/SEPT         | 25                 | 17                                  | 23                 | -6               |  |
| OCT/NO                | V/DEC             | 1                | 0         | 0                 | 0                | OCT/NOV/DEC           | 20                 | 30                                  | 18                 | 12               |  |
| JAN/FEB               | 3/MAR             | 0                | 0         | 0                 | 0                | JAN/FEB/MAR           | 13                 | 0                                   | 0                  | 0                |  |
| APR/MA                | Y/JUNE            | 0                | 0         | 0                 | 0                | APR/MAY/JUNE          | -6                 | 0                                   | 0                  | 0                |  |